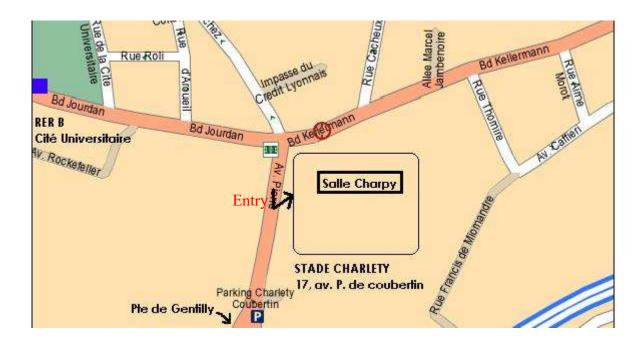

# CHARLETY STADIUM- Charpy Room 17, avenue Pierre de Coubertin 75013 PARIS

To go to the Charlety Stadium: take the RER line B and get out at "Cité Universitaire" station or Tramway T3 or the buses number 21, 67 and 88.

A signposting is planned from 17 avenue Pierre de Coubertin, Paris 13rd.

Registration and weighing will be on Friday May 24th, 2019 at press room from 7:00 PM to 9:00 PM

The competition will be held at the Charpy hall like the Sunday seminar (26th from 9:30am to 12:00am).